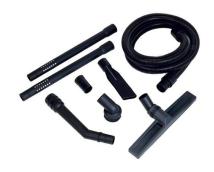

## Justo

- Rugged construction, dent, crack, chemical resistant tank made of polyethylene
- 8 piece tool kit standard
- Unique cyclone design eliminates the need for bags when recovering non-hazardous material
- Optional Hepa Cartridge Filter and disposable bags, filters down to 0.3 micron
- Auto start feature, when power tool is plugged
- into receptacle on the head the vacuum will start when the tool is started. Automatically shuts off when tool trigger is released
- Tank design distributes weight evenly to prevent tip overs
- Quiet, only 70 dB