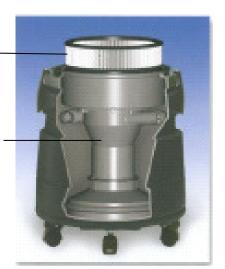

**IPC** Eagle

Standard Polyester cartridge filter, — HEPA filter available

Internal Cyclone captures fine dust

Tank Size Motor
12 gal 1500 watt

Waterlift Air Volume
126 " 85 cfm

Weight Cord Legnth 25 lbs 35 '