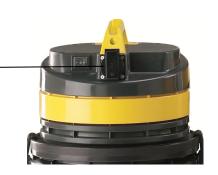

## Justo

- Rugged construction, dent, crack, chemical resistant tank made of polyethylene
- 8 piece tool kit standard
- Unique cyclone design eliminates the need for bags when recovering non-hazardous material
- Optional Hepa Cartridge Filter and disposable bags, filters down to 0.3 micron
- Auto start feature, when power tool is plugged
- into receptacle on the head the vacuum will start when the tool is started. Automatically shuts off when tool trigger is released
- Tank design distributes weight evenly to prevent tip overs
- Quiet, only 70 dB