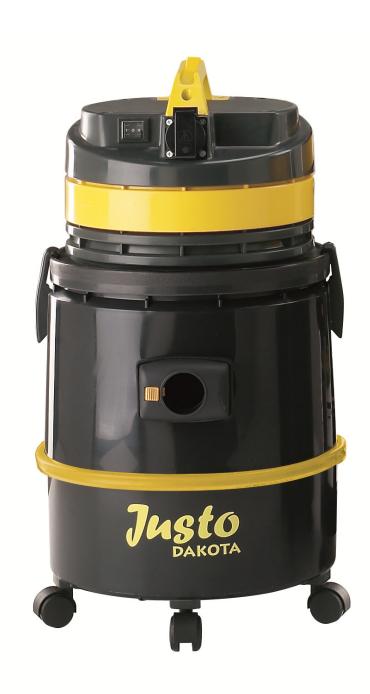

## **Justo**

## Wet/Dry Vacuums Cyclonic Filtration

## Justo

- Rugged construction, dent, crack, chemical resistant tank made of polyethylene
- 8 piece tool kit standard
- Unique cyclone design eliminates the need for bags when recovering non-hazardous material
- Optional Hepa Cartridge Filter and disposable bags, filters down to 0.3 micron
- Auto start feature, when power tool is plugged
- into receptacle on the head the vacuum will start when the tool is started. Automatically shuts off when tool trigger is released
- Tank design distributes weight evenly to prevent tip overs
- Quiet, only 70 dB