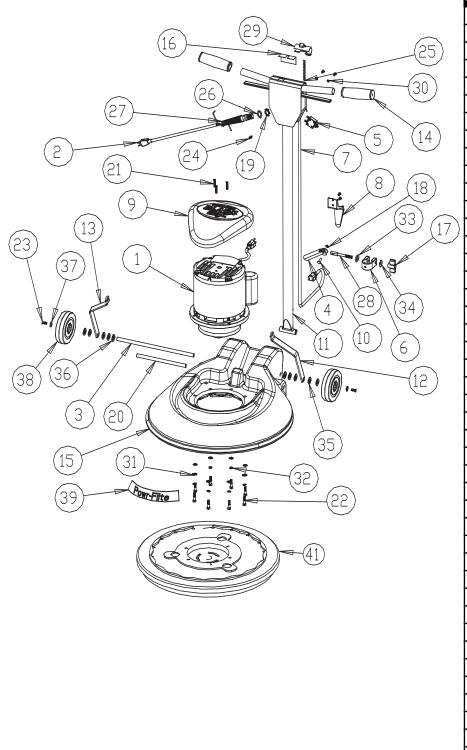

## PARTS LIST

| REF# | DESCRIPTION               | ITEM # |
|------|---------------------------|--------|
| 1    | 175 rpm, 1 hp motor       | X8981  |
|      | 175 rpm, 1.5 hp motor     | X8980  |
|      | 175/320 rpm, 1.5 hp motor | X8071P |
| 2    | 50' 14/3 STWA cord        | M1369G |
| 3    | axle                      | X8936  |
| 4    | cam lever handle          | X8014  |
| 5    | 15a circuit breaker       | X8023  |
| 6    | handle clamp collar       | X8012  |
| 7    | 4' 14/3 STWA cord, black  | X8989  |
| 8    | cord hook                 | X8013  |
| 9    | motor cover               | X9420  |
| 10   | dowel pin                 | X8031  |
| 11   | handle assembly           | X8911  |
| 12   | left handle brace         | X8807L |
| 13   | right handle brace        | X8807R |
| 14   | handle grip               | X8941  |
| 15   | 17" housing               | X9418  |
|      | 20" housing               | X9419  |
| 16   | insulation sheet          | X8923  |
| 17   | handle clamp knob         | X8016  |
| 18   | 1/4" lock nut             | X8032  |
| 19   | 1/2" lock nut             | X8008N |
| 20   | pivot pin                 | X8977  |
| 21   | 10 - 32 X 1 1/4" screw    | X9422  |
| 22   | 1/4 - 20 X 1 1/4" screw   | X8226  |
| 23   | 1/4 - 20 X 3/4" screw     | X8265  |
| 24   | 10 - 24 X 1/2" screw      | X8207  |
| 25   | safety trigger spring     | X8915  |
| 26   | strain relief washer      | SR36   |
| 27   | strain relief             | SR37   |
| 28   | cam lever stud            | X8015  |
| 29   | safety trigger switch     | X8914  |
| 30   | #10 tooth washer          | 7CY001 |
| 31   | 1/4 flat washer           | X8235  |
| 32   | 1/4 split lock washer     | X8212  |
| 33   | slotted cam washer        | X8028  |
| 34   | 5/6" X1" washer           | X9374  |
| 35   | nylon washer              | X8108  |
| 37   | countersunk axel washer   | X8020  |
| 38   | 5" wheel                  | X8024  |
| 39   | label                     | X8400C |
| 40   | 17" pad driver            | TPD17  |
|      | 20" pad driver            | TPD20  |