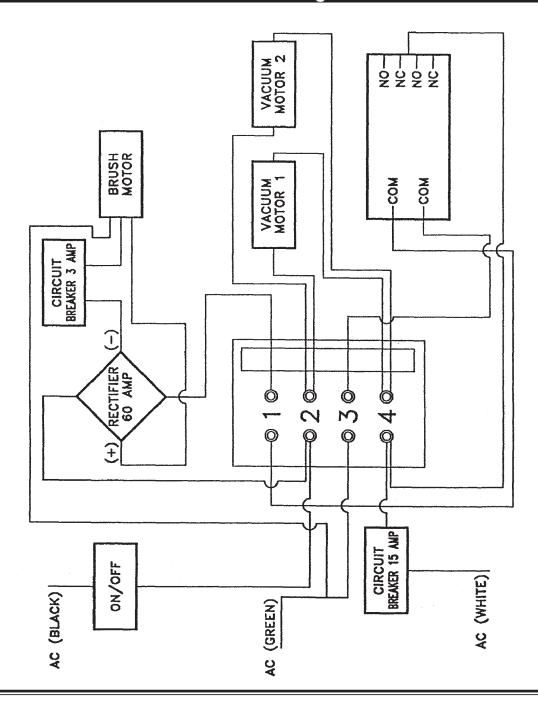

#### **FILTER REPLACEMENT:**

- 1. Remove filter cover screws at back of machine.
- 2. Remove the two nuts holding filter onto machine.
- 3. Replace filter in proper position and tighten nuts.
- 4. Reinstall filter cover.

#### **BELT ADJUSTMENT**

- 1. Remove belt cover on left side of machine.
- 2. Loosen the two motor belt adjusting screws on motor bracket.
- 3. Remove belt.
- 4. Install new belt and reposition motor to eliminate excess slack.
- 5. Once proper tension is set, tighten motor adjusting screws.
- 6. Replace belt cover on side of machine.