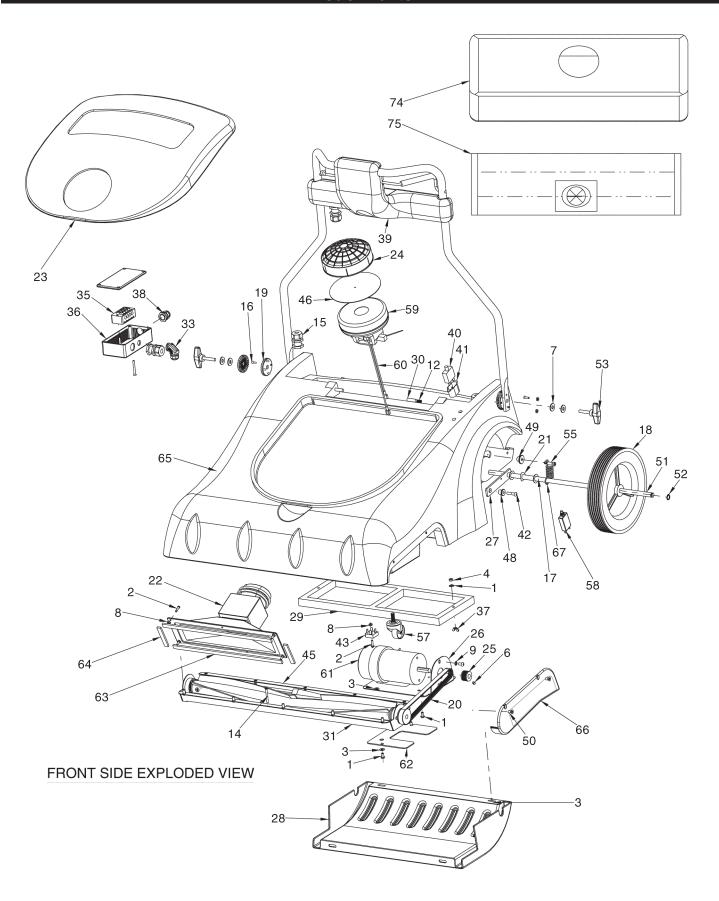

#### **ASSEMBLY INSTRUCTIONS**

- Loosen handle pivot knobs and adjust handle to comfortable operation height.
- 2. Tighten knobs to lock handle in place.

#### **BAG INSTALLATION INSTRUCTIONS:**

- 1. Open Wide Area Vacuum lid.
- 2. Unzip cloth bag and install paper bag inside.
- 3. Attach both bag openings together onto vacuum intake housing.
- 4. Make sure bag is properly deployed inside machine housing.
- 5. Completely close zipper on cloth bag and close lid of machine.

#### **BRUSH HEIGHT ADJUSTMENT:**

- 1. This machine has 5 brush adjustment levels.
- 2. To raise brush height level: lift up height adjustment bar until desired brush height is attained.
- 3. To lower brush height level: push down on height adjustment bar until desired brush height is attained.

#### **FILTER REPLACEMENT:**

- 1. Remove filter cover screws at back of machine.
- 2. Remove the two nuts holding filter onto machine.
- 3. Replace filter in proper position and tighten nuts.
- 4. Reinstall filter cover.

#### **BELT ADJUSTMENT**

- 1. Remove belt cover on left side of machine.
- 2. Loosen the two motor belt adjusting screws on motor bracket.
- 3. Remove belt.
- 4. Install new belt and reposition motor to eliminate excess slack.
- 5. Once proper tension is set, tighten motor adjusting screws.
- 6. Replace belt cover on side of machine.