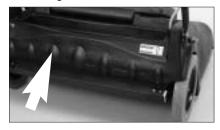

#### **BRUSH HEIGHT ADJUSTMENT:**

- 1. This machine has 5 brush adjustment levels.
- 2. To raise brush height level: lift up height adjustment bar until desired brush height is attained.
- 3. To lower brush height level: push down on height adjustment bar until desired brush height is attained.