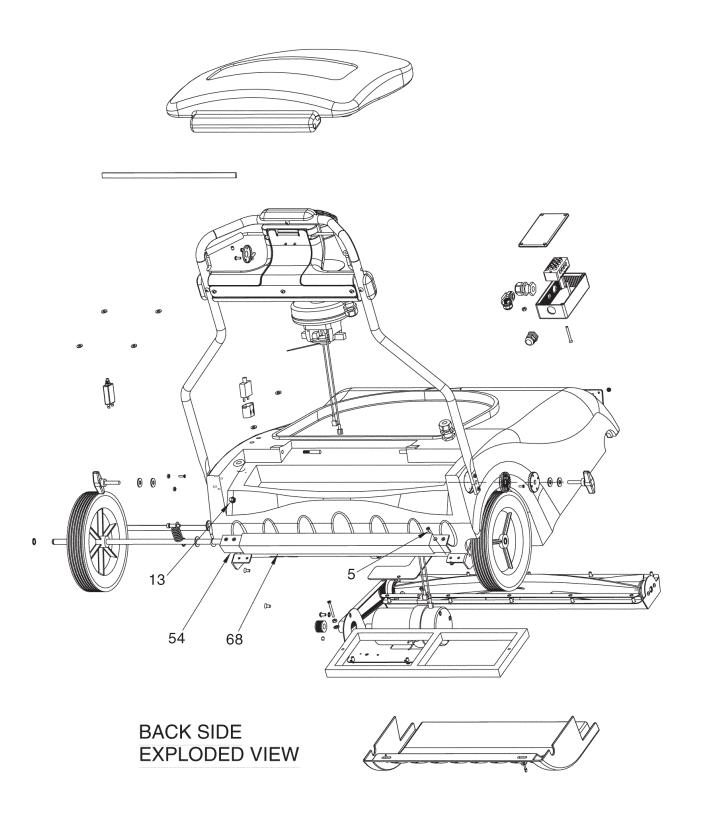

#### **ASSEMBLY INSTRUCTIONS**

- Loosen handle pivot knobs and adjust handle to comfortable operation height.
- 2. Tighten knobs to lock handle in place.

#### **BAG INSTALLATION INSTRUCTIONS:**

- 1. Open Wide Area Vacuum lid.
- 2. Unzip cloth bag and install paper bag inside.
- 3. Attach both bag openings together onto vacuum intake housing.
- 4. Make sure bag is properly deployed inside machine housing.
- 5. Completely close zipper on cloth bag and close lid of machine.

#### **BRUSH HEIGHT ADJUSTMENT:**

- 1. This machine has 5 brush adjustment levels.
- 2. To raise brush height level: lift up height adjustment bar until desired brush height is attained.
- 3. To lower brush height level: push down on height adjustment bar until desired brush height is attained.

#### **FILTER REPLACEMENT:**

- 1. Remove filter cover screws at back of machine.
- 2. Remove the two nuts holding filter onto machine.
- 3. Replace filter in proper position and tighten nuts.
- 4. Reinstall filter cover.

#### **BELT ADJUSTMENT**

- 1. Remove belt cover on left side of machine.
- 2. Loosen the two motor belt adjusting screws on motor bracket.
- 3. Remove belt.
- 4. Install new belt and reposition motor to eliminate excess slack.
- 5. Once proper tension is set, tighten motor adjusting screws.
- 6. Replace belt cover on side of machine.