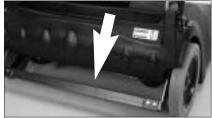

#### **OPERATION OF MACHINE**

- Depress foot switch (located at rear left of machine) to turn on machine.
- 2. To operate brush squeeze trigger bar.
- 3. Adjust height for proper pick-up.