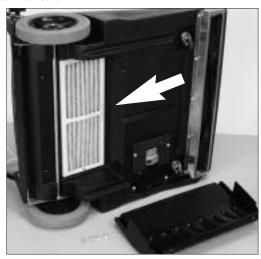

#### **FILTER REPLACEMENT:**

- 1. Remove filter cover screws at back of machine.
- 2. Remove the two nuts holding filter onto machine.
- 3. Replace filter in proper position and tighten nuts.
- 4. Reinstall filter cover.