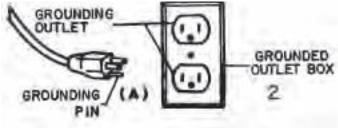

#### **GROUNDING INSTRUCTIONS**

WARNING: Improper connection of the equipment-grounding conductor can result in a risk of electric shock. Check with a qualified electrician or service person if you are in doubt as to whether the outlet is properly grounded. Do not modify the plug provided with the appliance-if it will not fit the outlet, have a proper outlet installed by a qualified electrician.

This appliance must be grounded. If it should malfunction or breakdown, grounding provides a path of least resistance for electric current to reduce the risk of electric shock. This machine is equipped with a cord having an equipment-grounding conductor and grounding plug. The plug must be inserted into an appropriate outlet that is properly installed and grounded in accordance with all local codes and ordinances.

This appliance is for use on a nominal 120-volt circuit, and has a grounding plug that looks like the plug illustrated in sketch A. A temporary adapter that looks like the adapter illustrated in sketches B and C may be used to connect this plug to a 2-pole receptacle (sketch B) if a properly grounded outlet is not available. The temporary adapter should be used only until a properly grounded outlet (sketch A) can be installed by a qualified electrician. The green-colored rigid ear, lug, or tab extending from the adapter must be connected to a permanent ground such as a properly grounded outlet box cover. Whenever the adapter is used, it must be held in place by a metal screw.

NOTE: In Canada, the use of a temporary adapter is not permitted by the Canadian Electrical Code.