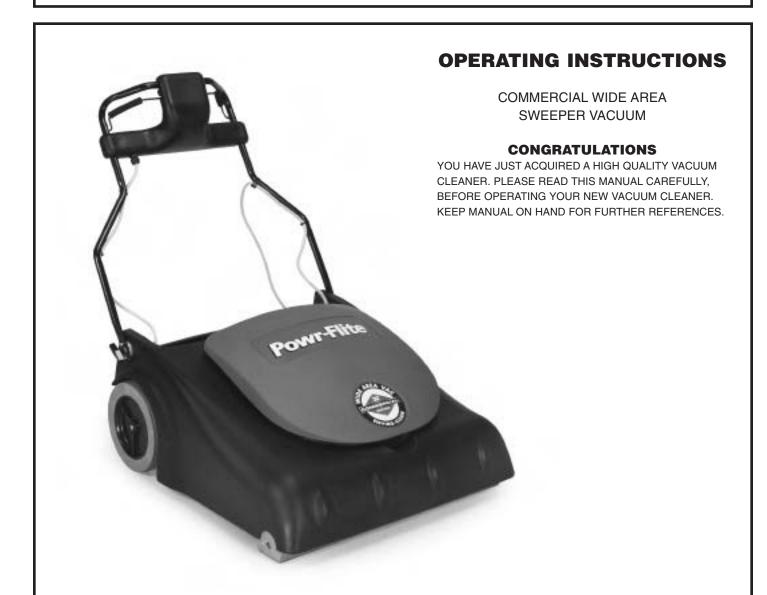

# Model PF 2030 Wide Area Vacuum Cleaner



**Save These Instructions** 

## SAVE THESE INSTRUCTIONS FOR FUTURE REFERENCE

\*When using an electrical wide area vacuum cleaner, basic precautions should be followed.

\*Read all instructions before using vacuum cleaner.

#### **WARNING**

#### **IMPORTANT SAFETY INSTRUCTIONS:**

WARNING: To reduce the risk of fire, electric shock or injury:

FOR COMMERCIAL USE ONLY.

Do not leave machine unattended when plugged in. Unplug from outlet when not in use and before changing bags or attempting any maintenance or adjustment.

To avoid electrical shock, Use indoors only. Do not use outdoors and do not expose to rain.

Use only as described in this manual. Use only manufacturer's recommended attachments.

Do not use with damaged cord or plug.

If machine is not working as it should, has been