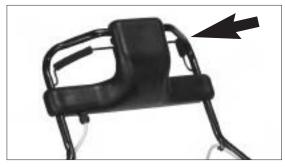

#### **ASSEMBLY INSTRUCTIONS**

- Loosen handle pivot knobs and adjust handle to comfortable operation height.
- 2. Tighten knobs to lock handle in place.