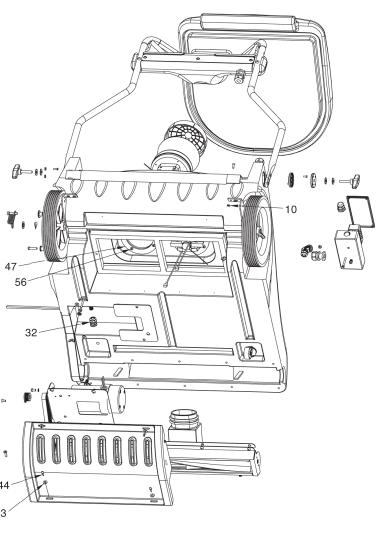

#### **ASSEMBLY INSTRUCTIONS**

- Loosen handle pivot knobs and adjust handle to comfortable operation height.
- 2. Tighten knobs to lock handle in place.

#### **BAG INSTALLATION INSTRUCTIONS:**

- 1. Open Wide Area Vacuum lid.
- 2. Unzip cloth bag and install paper bag inside.
- 3. Attach both bag openings together onto vacuum intake housing.
- 4. Make sure bag is properly deployed inside machine housing.
- 5. Completely close zipper on cloth bag and close lid of machine.

#### **BRUSH HEIGHT ADJUSTMENT:**

- 1. This machine has 5 brush adjustment levels.
- 2. To raise brush height level: lift up height adjustment bar until desired brush height is attained.
- 3. To lower brush height level: push down on height adjustment bar until desired brush height is attained.

#### **FILTER REPLACEMENT:**

- 1. Remove filter cover screws at back of machine.
- 2. Remove the two nuts holding filter onto machine.
- 3. Replace filter in proper position and tighten nuts.
- 4. Reinstall filter cover.

#### **BELT ADJUSTMENT**

- 1. Remove belt cover on left side of machine.
- 2. Loosen the two motor belt adjusting screws on motor bracket.
- 3. Remove belt.
- 4. Install new belt and reposition motor to eliminate excess slack.
- 5. Once proper tension is set, tighten motor adjusting screws.
- 6. Replace belt cover on side of machine.