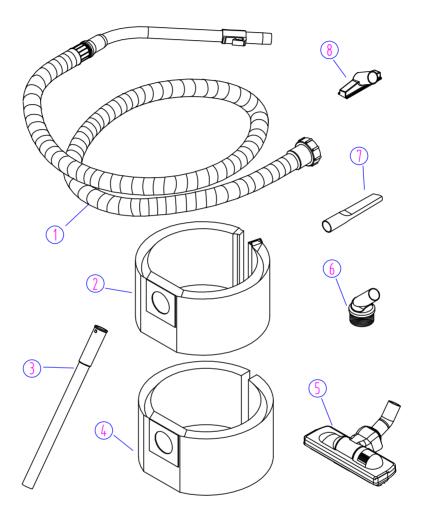

| MAMBA CANISTER VACUUM - ACCESSORIES |                |                       |         |  |
|-------------------------------------|----------------|-----------------------|---------|--|
| DIA<br>NO                           | PART<br>NUMBER | DESCRIPTION           | LIST    |  |
| 1                                   | VA41130        | HOSE ASSY             | \$35.75 |  |
| 2                                   | VA41023        | PAPER BAG (PKG OF 10) | \$21.25 |  |
| 3                                   | VA41115        | TUBE                  | \$11.63 |  |
| 4                                   | VA41027        | VACUUM BAG,CLOTH      | \$15.50 |  |
| 5                                   | VA41100        | COMBINATION TOOL      | \$25.38 |  |
| 6                                   | VA20804        | DUSTING TOOL          | \$6.25  |  |
| 7                                   | VA20805        | CREVICE TOOL          | \$5.50  |  |
| 8                                   | VA20802-1      | UPHOLSTERY TOOL       | \$4.75  |  |