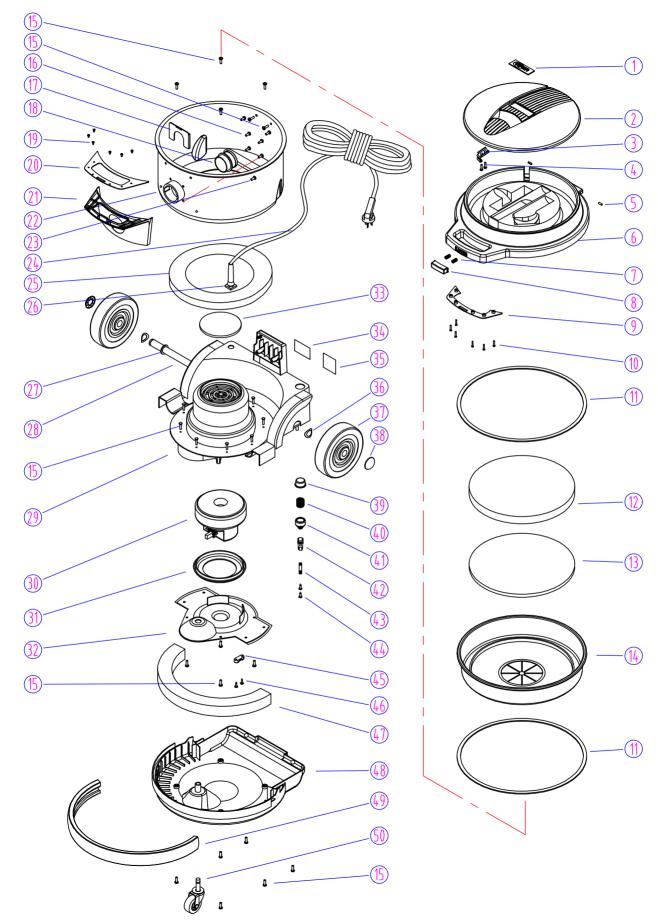

| MAMBA CANISTER VACUUM - PARTS PRICING |                       |                              |                    |  |  |
|---------------------------------------|-----------------------|------------------------------|--------------------|--|--|
| DIA                                   | PART                  | DESCRIPTION                  | LIST               |  |  |
| NO                                    | NUMBER                |                              |                    |  |  |
| 1                                     | VF47035A              | "VIPER" LOGO                 | \$5.50             |  |  |
| 2                                     | VA41012               | TOP COVER                    | \$14.13            |  |  |
| 3                                     | VA41012-1             | LATCH, TOP COVER             | \$2.38             |  |  |
| 4                                     | VA13502               | SCREW, M4 x 8                | \$1.13             |  |  |
| 5                                     | VA14007               | PIN, M4 x 12                 | \$1.13             |  |  |
| 6                                     | VA41010               | BASE, TOP COVER              | \$24.25            |  |  |
| 7                                     | VA41021               | SPRING                       | \$1.13             |  |  |
| 8                                     | VA41009               | PUSH BUTTON                  | \$1.38             |  |  |
| 9                                     | VA41008               | COVER, UPPER HANDLE          | \$2.13             |  |  |
| 10                                    | VA14006               | SCREW, M3 x 6                | \$1.13             |  |  |
| 11                                    | VA41011               | GASKET, BASE, TOP COVER      | \$6.25             |  |  |
| 12                                    | VA41013               | FOAM FILTER, TOP COVER       | \$4.75             |  |  |
| 13                                    | VA41026               | FILTER, TOP COVER            | \$4.00             |  |  |
| 14                                    | VA41006A              | FILTER HOLDER                | \$16.00            |  |  |
| 15                                    | VA13474               | SCREW, M5 x 16               | \$1.13             |  |  |
| 16                                    | VA13492               | SCREW, M5 x 12               | \$1.13             |  |  |
| 17                                    | VA41041               | HOLDER, VACUUM BAG           | \$2.25             |  |  |
| 18                                    | VA41029               | INTAKE                       | \$3.38             |  |  |
| 19                                    | VV13608               | SCREW, M3 x 12               | \$1.13             |  |  |
| 20                                    | VA41007               | COVER, LOWER HANDLE          | \$2.38             |  |  |
| 21                                    | VA41004               | LOWER HANDLE                 | \$7.75             |  |  |
| 22                                    | VA41005               | TANK                         | \$25.75            |  |  |
| 23                                    | VV20509               | SCREW, M5 x 10               | \$1.13             |  |  |
| 24                                    | VA65002               | CORD                         | \$63.25            |  |  |
| 25                                    | VA41034               | GASKET, TANK SEAT            | \$2.13             |  |  |
| 26                                    | VA21521               | GROMMET                      | \$1.13             |  |  |
| 27                                    | VF14004               | RETAINING RING, EXTERNAL #19 | \$1.13             |  |  |
| 28                                    | VA41014               | AXLE                         | \$10.50            |  |  |
| 29                                    | VA41003A              | TANK SEAT                    | \$30.25            |  |  |
| 30                                    | VA41035               | VAC MOTOR, 115V              | \$187.00           |  |  |
| 31                                    | VA41032               | GASKET, MOTOR                | \$4.75             |  |  |
| 32                                    | VA41015A              | MOTOR SEAT                   | \$6.25             |  |  |
| 33                                    | VA41031               | FOAM FILTER, MOTOR           | \$1.13             |  |  |
| 34                                    | VA21544               | SERIAL TAG                   | \$1.13             |  |  |
| 35                                    | VF40994               | READ MANUAL                  | \$1.13             |  |  |
| 36                                    | VF47027               | WASHER, LOCK                 | \$1.13             |  |  |
| 37                                    | VF47055               | REAR WHEEL, 6.4"             | \$20.63            |  |  |
| 38                                    | VA96851               | CAP, AXLE                    | \$1.38             |  |  |
| 39                                    | VA90031<br>VA41017    | POWER BUTTON                 | \$1.13             |  |  |
| 40                                    | VA20209-16            | SPRING, SWITCH BUTTON        | \$1.13             |  |  |
| 41                                    | VA20209-10<br>VA41018 | SEAT, SWITCH                 | \$1.13             |  |  |
| 42                                    | VA41016<br>VA41024    | SWITCH ASSEMBLY              | \$6.25             |  |  |
| 43                                    | VA41024<br>VA41030    | BRACKET, SWITCH              | \$1.13             |  |  |
| 43                                    | VX41030<br>VV13640    | SCREW, M4 x 16               | \$1.13             |  |  |
| 44                                    | VA21517               | BLOCK                        | \$1.13             |  |  |
| 45                                    | VA21517<br>VA13740    | SCREW, SELF-TAPPING, M3 x 16 | \$1.13             |  |  |
| 47                                    | VA13740<br>VA41016    | FOAM FILTER, STRIP           | \$2.63             |  |  |
| 47                                    | VA41016<br>VA41001    | BOTTOM COVER                 | ·                  |  |  |
| 48                                    | VA41001<br>VA41002    | BUMPER                       | \$17.50<br>\$11.00 |  |  |
|                                       |                       |                              | \$11.00            |  |  |
| 50                                    | VA91345               | CASTER, 2"                   | \$10.50            |  |  |