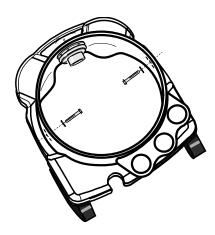

5. Place the handle over the two ends of the screws.

6. Locate the raised boss ring on the inside of the pivot cover.

7. Place a pivot cover over the handle and right side screw so that the raised boss ring on the pivot cover is toward the front of the machine. Advance the screw a few rotations.

## INSTALLATION

8. Place the other pivot cover over the handle and left side screw so that the raised boss ring on the pivot cover is toward the back of the machine. Advance the screw a few rotations.

9. Insert the remaining screws through the tank and into the holes of the pivot covers.

- 10. Tighten all screws until the washer seals are tight to the inside of the canister walls.
- 11. Verify that the handle can still pivot and touches both pivot cover sides equally.
- 12. Loosen the two knobs on the top of the squeegee deck.