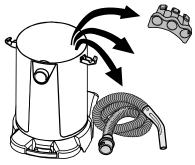

## **ASSEMBLY INSTRUCTIONS:**

- 1. Remove the cover.
- Remove bagged and loose contents from inside tank.

- 3. Place the metal side of the (6) seal washers (8.627-961.0) against the heads of the screws (8.632-939.0).
- 4. On each side of the tank, partially insert two screws out the center holes.