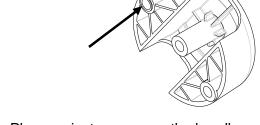

5. Place the handle over the two ends of the screws.

6. Locate the raised boss ring on the inside of the pivot cover.

7. Place a pivot cover over the handle and right side screw so that the raised boss ring on the pivot cover is toward the front of the machine. Advance the screw a few rotations.