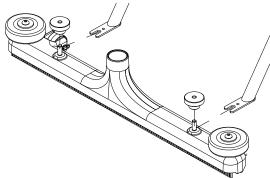

- 10. Tighten all screws until the washer seals are tight to the inside of the canister walls.
- 11. Verify that the handle can still pivot and touches both pivot cover sides equally.
- 12. Loosen the two knobs on the top of the squeegee deck.

- 13. Orient the deck with the wheels towards the machine.
- 14. Place the screw shafts in the slots at the ends of the handle. Tighten the knobs.
- 15. Attach the hose.