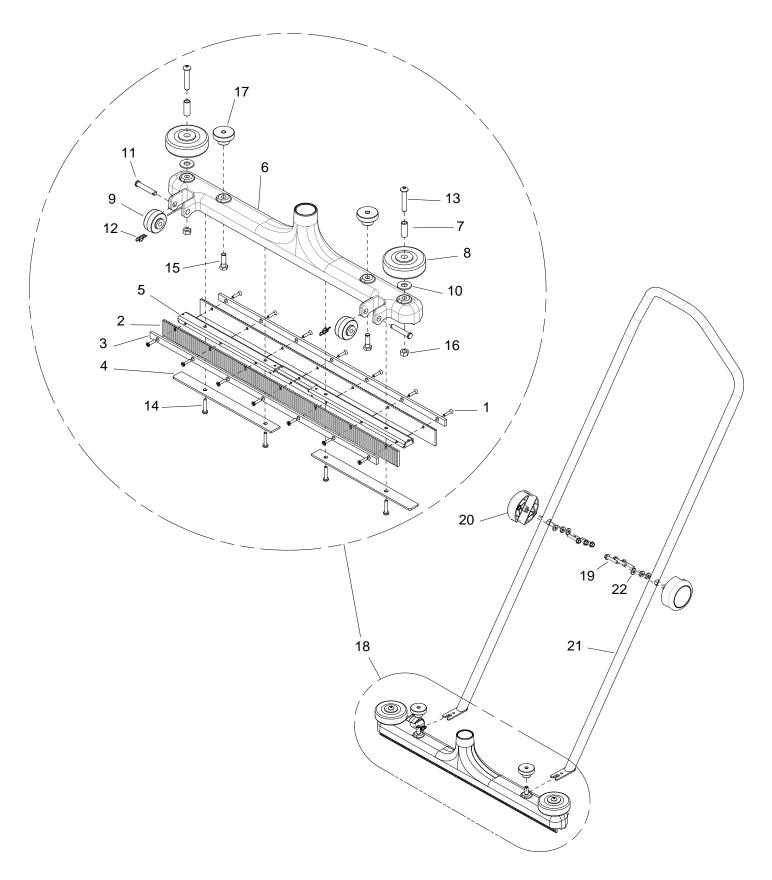

## **PARTS LIST**

| REF | PART NO.    | PRV NO. | DESCRIPTION                          | QTY |
|-----|-------------|---------|--------------------------------------|-----|
| 1   | 8.633-321.0 | •       | SCR, 8-32 X 3/4 PFHTC "F" SS         | 14  |
| 2   | 8.633-300.0 | •       | BLADE, SQUEEGEE                      | 2   |
| 3   | 8.633-295.0 | •       | PLATE, RETAINER, SQUEGE BLADE        | 2   |
| 4   | 8.633-294.0 | -       | PLATE, HOLDDOWN, SQUEEGEE            | 2   |
| 5   | 8.633-293.0 | -       | RETAINER, SQUEEGEE                   | 1   |
| 6   | 8.632-799.0 | -       | DECK, SQUEEGEE/VAC                   | 1   |
| 7   | 8.600-135.0 | 140390  | BUSHING, SPANNER .435 X 1.10         | 2   |
| 8   | 8.601-102.0 | 89202   | WHEEL, 3" DIA. CUSHION RUBBER        | 2   |
| 9   | 8.601-088.0 | 89058   | WHEEL, 1.5 OD X .31 ID X .75 W GRY   | 2   |
| 10  | 8.601-077.0 | 87143   | WASHER, 7/16 X 1 FLAT                | 2   |
| 11  | 8.627-267.0 | 80831   | PIN, CLEVIS                          | 2   |
| 12  | 8.600-866.0 | 80605   | COTTER, 5/16 RING                    | 2   |
| 13  | 8.627-740.0 | 70839   | SCR, 5/16-18 X 1.75 BSHCS SS         | 2   |
| 14  | 8.600-683.0 | 70386   | SCR, 10-32 X 1.0 PPHMS               | 4   |
| 15  | 8.627-678.0 | 70728   | SCR, 5/16-18 X 3/4 HHCS SS           | 2   |
| 16  | 8.600-565.0 | 57031   | NUT, 5/16-18 HEX                     | 2   |
| 17  | 8.621-969.0 | 48080   | KNOB, 1.5 OD X 5/16-18               | 2   |
| 18  | 8.633.132.0 | -       | GRP, SQUEEGEE DECK                   | 1   |
| 19  | 8.632-939.0 | -       | SCR, 1/4-10X1.25 HHST, PLASTITE 48/2 | 6   |
| 20  | 8.632-872.0 | -       | COVER, PIVOT                         | 2   |
| 21  | 8.632-827.0 | -       | HANDLE, FINISHED                     | 1   |
| 22  | 8.627-961.0 | -       | WASHER, SEAL 1/4X5/8OD SS            | 6   |